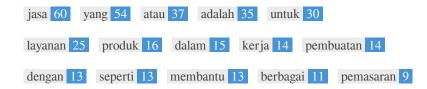

This Keyword Cloud provides an insight into the frequency of keyword usage within the page.

It's important to carry out keyword research to get an understanding of the keywords that your audience is using. There are a number of keyword research tools available online to help you choose which keywords to target.

| <b>Keywords</b><br>jasa | Freq 60 | Title<br>* | Desc<br>* | <h></h> |
|-------------------------|---------|------------|-----------|---------|
| yang                    | 54      | ×          | ×         | ×       |
| atau                    | 37      | ×          | ×         | ×       |
| adalah                  | 35      | ×          | <b>✓</b>  | ×       |
| untuk                   | 30      | ×          | ×         | ×       |
| layanan                 | 25      | ×          | ×         | ×       |
| produk                  | 16      | ×          | ×         | -       |
| dalam                   | 15      | ×          | ×         | ×       |
| kerja                   | 14      | ✓          | ✓         | -       |
| pembuatan               | 14      | ×          | ×         | -       |
| dengan                  | 13      | ×          | ×         | ×       |
| seperti                 | 13      | ×          | ×         | ×       |
| membantu                | 13      | ×          | ×         | ×       |
| berbagai                | 11      | ×          | ×         | ×       |
| pemasaran               | 9       | ×          | ×         | ×       |

This table highlights the importance of being consistent with your use of keywords.

To improve the chance of ranking well in search results for a specific keyword, make sure you include it in some or all of the following: page URL, page content, title tag, meta description, header tags, image alt attributes, internal link anchor text and backlink anchor text.