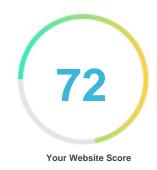

#### Introduction

This report provides a review of the key factors that influence the SEO and usability of your website.

The homepage rank is a grade on a 100-point scale that represents your Internet Marketing Effectiveness. The algorithm is based on 70 criteria including search engine data, website structure, site performance and others. A rank lower than 40 means that there are a lot of areas to improve. A rank above 70 is a good mark and means that your website is probably well optimized.