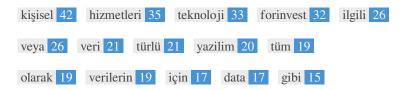

This Keyword Cloud provides an insight into the frequency of keyword usage within the page.

It's important to carry out keyword research to get an understanding of the keywords that your audience is using. There are a number of keyword research tools available online to help you choose which keywords to target.

| Keywords   | Freq | Title | Desc | <h></h>  |
|------------|------|-------|------|----------|
| kişisel    | 42   | ×     | ×    | ×        |
| hizmetleri | 35   | ×     | ×    | ×        |
| teknoloji  | 33   | ×     | ×    | <b>*</b> |
| forinvest  | 32   | ✓     | ✓    | ~        |
| ilgili     | 26   | ×     | ×    | <b>*</b> |
| veya       | 26   | ×     | ×    | ×        |
| veri       | 21   | ×     | ✓    | <b>*</b> |
| türlü      | 21   | ×     | ×    | ×        |
| yazilim    | 20   | ×     | ×    | ×        |
| tüm        | 19   | ×     | ×    | <b>*</b> |
| olarak     | 19   | ×     | ×    | ×        |
| verilerin  | 19   | ×     | ×    | ×        |
| için       | 17   | ×     | ✓    | <b>*</b> |
| data       | 17   | ×     | ×    | ×        |
| gibi       | 15   | ×     | ×    | ×        |

This table highlights the importance of being consistent with your use of keywords.

To improve the chance of ranking well in search results for a specific keyword, make sure you include it in some or all of the following: page URL, page content, title tag, meta description, header tags, image alt attributes, internal link anchor text and backlink anchor text.