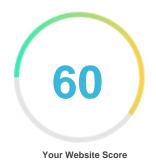

#### Introduction

This report provides a review of the key factors that influence the SEO and usability of your website.

The homepage rank is a grade on a 100-point scale that represents your Internet Marketing Effectiveness. The algorithm is based on 70 criteria including search engine data, website structure, site performance and others. A rank lower than 40 means that there are a lot of areas to improve. A rank above 70 is a good mark and means that your website is probably well optimized.