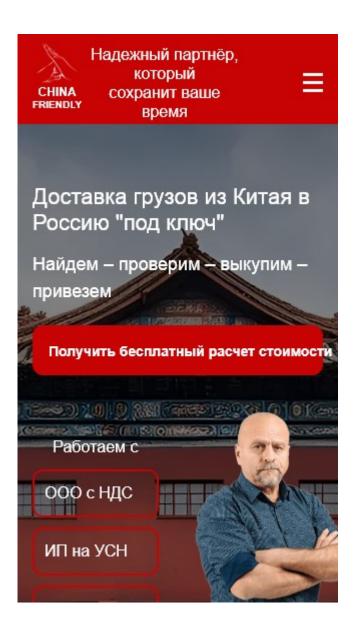

#### **Mobile**

Awesome! This page is mobile-friendly! Your mobile friendly score is 80/100

Mobile Friendliness refers to the usability aspects of your mobile website, which Google uses as a ranking signal in mobile search results.

The number of people using the Mobile Web is huge; over 75 percent of consumers have access to smartphones. ??

Your website should look nice on the most popular mobile devices.

Tip: Use an analytics tool to track mobile usage of your website.