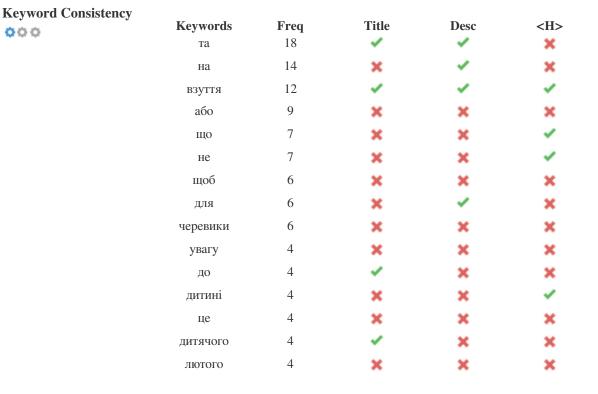

This table highlights the importance of being consistent with your use of keywords.

To improve the chance of ranking well in search results for a specific keyword, make sure you include it in some or all of the following: page URL, page content, title tag, meta description, header tags, image alt attributes, internal link anchor text and backlink anchor text.