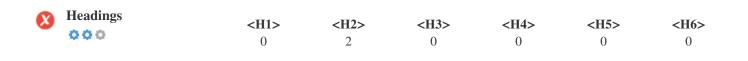

Title Tags and Meta Descriptions are cut short if they are too long, so it's important to stay within the suggested character limits.

<H2> Як зрозуміти що дитині зручно у взутті? </H2></H2> У якому інтернет-магазині купити дитяче взуття? </H2>

Use your keywords in the headings and make sure the first level (H1) includes your most important keywords. Never duplicate your title tag content in your header tag.

While it is important to ensure every page has an H1 tag, never include more than one per page. Instead, use multiple H2 - H6 tags.