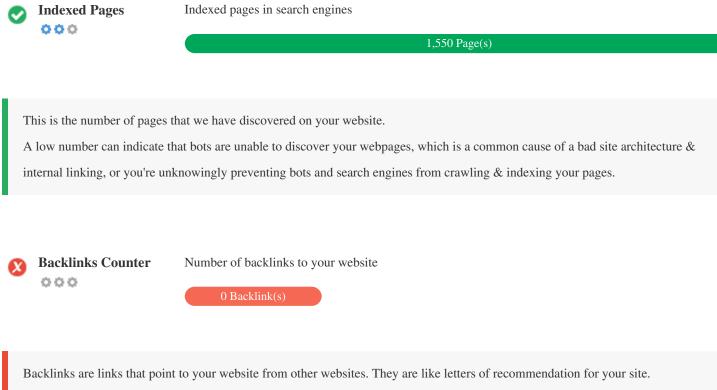

000

We found 28 images on this web page **X** 1 ALT attributes are empty or missing.

/content/images/45/1920x576e90nn0/85405251893052.webp

Alternative text is used to describe images to give the search engine crawlers (and the visually impaired).