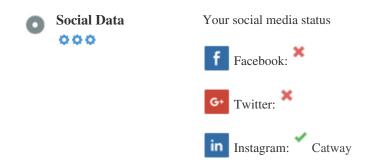

## Social

Social data refers to data individuals create that is knowingly and voluntarily shared by them.

Cost and overhead previously rendered this semi-public form of communication unfeasible.

But advances in social networking technology from 2004-2010 has made broader concepts of sharing possible.